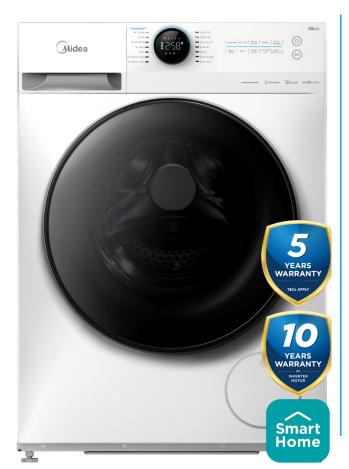

## **WARRANTY**:

5 years on parts and labour 2 years on cross and bearings 10 years on inverter motor

## MIDEA PREMIUM LUNAR SERIES WASHING MACHINE 8KG

Model Number: MF200W80WB/W-HR

| SPECIFICATIONS:          |                     |
|--------------------------|---------------------|
| Product Name:            | Washing Machine 8KG |
| Туре:                    | Free-Standing       |
| Aesthetics:              | White               |
| Energy Efficiency Class: | Α                   |
| Rated Washing Capacity:  | 8KG                 |
| Rated Spinning Capacity: | 8KG                 |